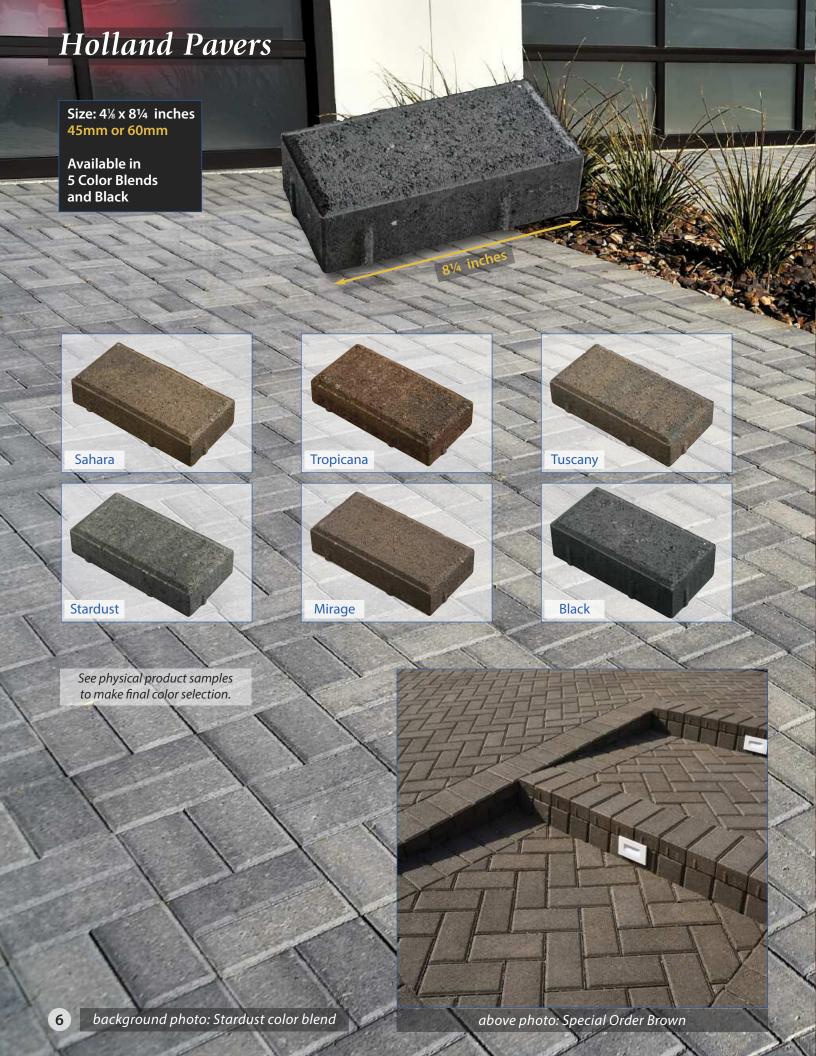

### Traditional Pavers

background and patio kitchen photos: Traditional, 6x6 w/ 6x9 pavers, Sahara color blend

Traditional Pavers are available to order as single sizes

#### Sizes:

5½ x 8¼ Inches "6x9" 5½ x 5½ Inches "6x6" 2¾ x 5½ Inches "3x6" 45mm or 60mm

Available in 5 Color Blends

Available also in Black "6x6" and "6x9"
45mm or 60mm