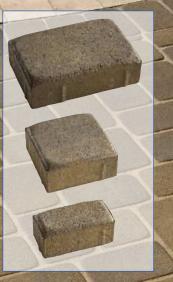

#### 3 Piece Sets

#### Sizes:

5½ x 8¼ Inches "6x9" 5½ x 5½ Inches "6x6" 2¾ x 5½ Inches "3x6" 45mm or 60mm

Sold as 3 Piece Combo Available in 3 Top Faces and 5 Color Blends

background photo: Rugged 3 Combo, Sahara color blend with a sealer applied