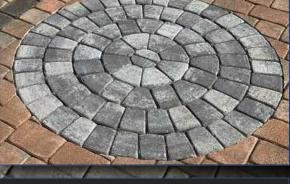

### Circle Sets

Comprised of three specialty paver types and standard 4x6 pavers. 60mm only Available in 5 Color Blends