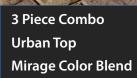

#### Combo Top Surface Options

#### Sizes:

5½ x 8¼ Inches "6x9" 5½ x 5½ Inches "6x6" 2¾ x 5½ Inches "3x6" 45mm or 60mm

Sold as 3 Piece Combo Available in 3 Top Faces and 5 Color Blends

background photo: Rugged 3 Combo, Sahara color blend with a sealer applied