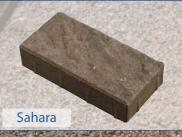

#### Sizes:

5½ x 8¼ Inches "6x9" 5½ x 5½ Inches "6x6" 2¾ x 5½ Inches "3x6" 45mm or 60mm

Sold as 3 Piece Combo Available in 3 Top Faces and 5 Color Blends

background photo: Rugged 3 Combo, Sahara color blend with a sealer applied

### Traditional Pavers

background and patio kitchen photos: Traditional, 6x6 w/ 6x9 pavers, Sahara color blend

Traditional Pavers are available to order as single sizes

Sahara

Stardust

Mirage

Tropicana

See physical product samples to make final color selection.