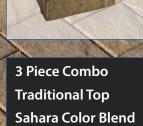

#### Combo Top Surface Options

#### Sizes:

5½ x 8¼ Inches "6x9" 5½ x 5½ Inches "6x6" 2¾ x 5½ Inches "3x6" 45mm or 60mm

Sold as 3 Piece Combo Available in 3 Top Faces and 5 Color Blends

background photo: Rugged 3 Combo, Sahara color blend with a sealer applied