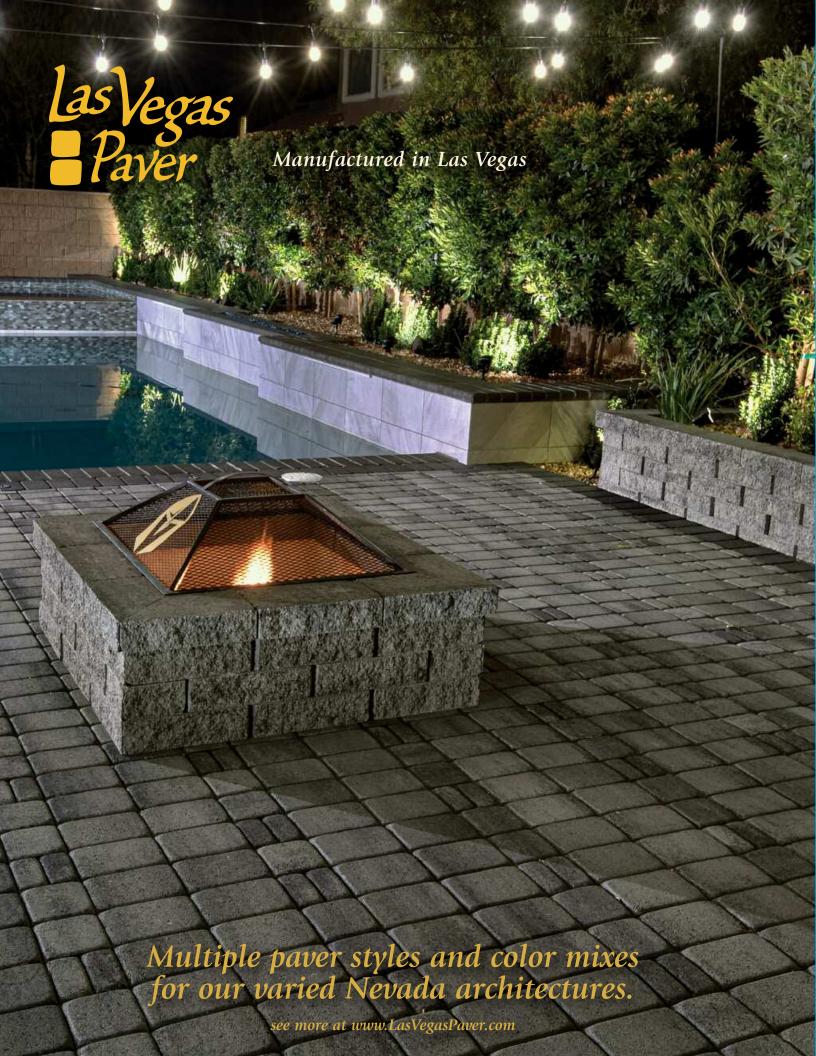

#### Combo Top Surface Options

#### Sizes:

5½ x 8¼ Inches "6x9" 5½ x 5½ Inches "6x6" 2¾ x 5½ Inches "3x6" 45mm or 60mm

Sold as 3 Piece Combo Available in 3 Top Faces and 5 Color Blends

background photo: Rugged 3 Combo, Sahara color blend with a sealer applied