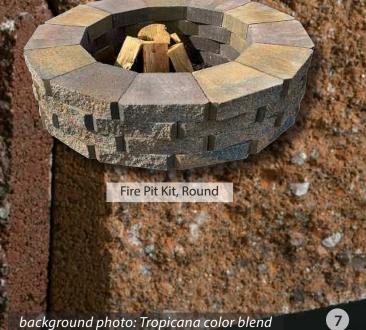

# Mesa Wall

Sizes:

4 Inches tall by 16 inches wide.

Depth:

Caps 8 inches Blocks 6 inches

Used for decorative pillars, walls, bars, counters, planters and more.
Available in 5 Color Blends
Also sold as Fire Pit Kits