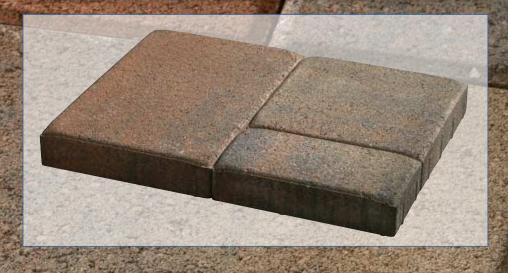

#### Monumental

background photo: Monumental in Traditional top, Tuscany blend

Sizes: 16½ x 11 inches 11 x 11 inches 5½ x 11 inches 60mm only

Sold as 3 Piece Combo Available in 3 Top Faces 5 Color Blends

#### Monumental Combo Top Surface Options

3 Piece Combo Traditional Top Tuscany Color Blend

3 Piece Combo Urban Top Tropicana Color Blend

3 Piece Combo Rugged Top Stardust Color Blend