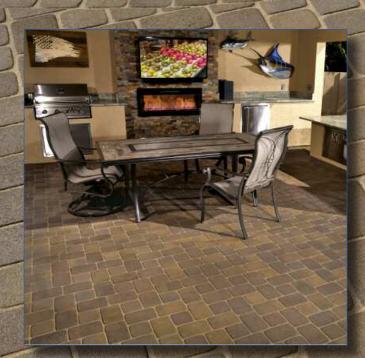

### Traditional Pavers

background and patio kitchen photos: Traditional, 6x6 w/ 6x9 pavers, Sahara color blend

Traditional Pavers are available to order as single sizes