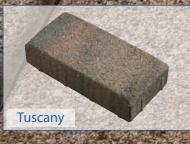

#### Monumental

background photo: Monumental in Traditional top, Tuscany blend

Sizes: 16½ x 11 inches 11 x 11 inches 5½ x 11 inches 60mm only

Sold as 3 Piece Combo Available in 3 Top Faces 5 Color Blends

#### Monumental Combo Top Surface Options

3 Piece Combo Traditional Top Tuscany Color Blend

3 Piece Combo Urban Top Tropicana Color Blend

3 Piece Combo Rugged Top Stardust Color Blend

Sahara

Stardust

Mirage

Tropicana

See physical product samples to make final color selection.