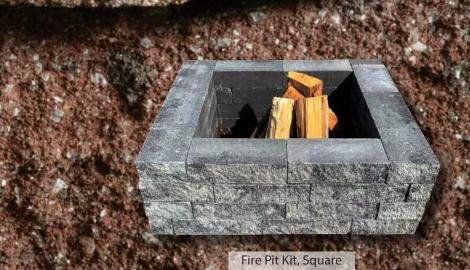

# Mesa Wall

Sizes:

4 Inches tall by 16 inches wide.

Depth:

Caps 8 inches Blocks 6 inches

Used for decorative pillars, walls, bars, counters, planters and more.
Available in 5 Color Blends
Also sold as Fire Pit Kits