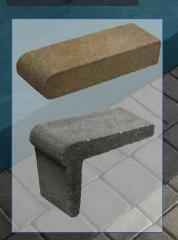

## Copings

Bullnose Coping
Size:
4 x 12 inches x 60mm

Pool edge Coping Size: 4 x 9 inches with 4½ inch <u>fall</u>

Available in 5 Color Blends and Black

background and cover photo: Traditional Combo in Stardust color blend w/Black 6x9 pavers and coping