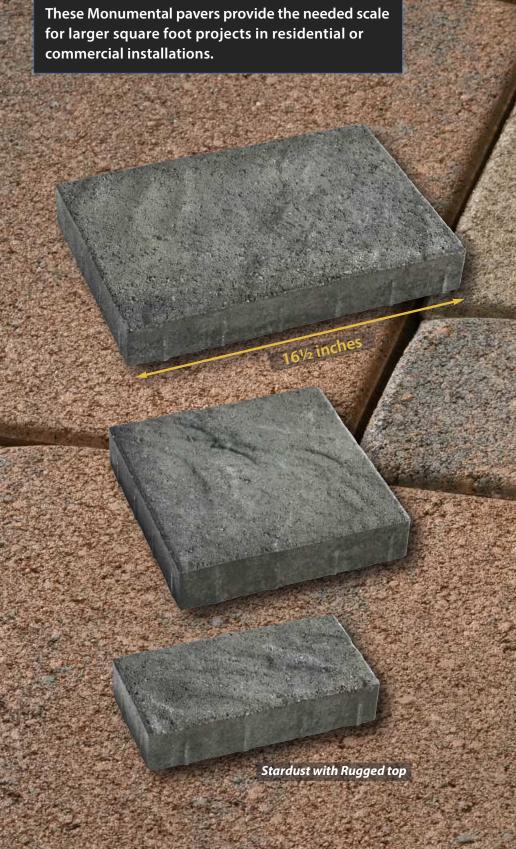

#### Monumental

background photo: Monumental in Traditional top, Tuscany blend

Sizes: 16½ x 11 inches 11 x 11 inches 5½ x 11 inches 60mm only

Sold as 3 Piece Combo Available in 3 Top Faces 5 Color Blends

#### Monumental Combo Top Surface Options

3 Piece Combo Traditional Top Tuscany Color Blend

3 Piece Combo Urban Top Tropicana Color Blend

3 Piece Combo Rugged Top Stardust Color Blend