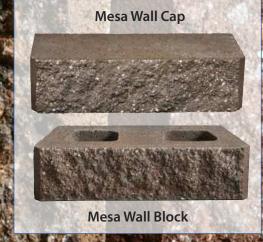

# Mesa Wall

Sizes:

4 Inches tall by 16 inches wide.

Depth:

Caps 8 inches Blocks 6 inches

Used for decorative pillars, walls, bars, counters, planters and more.
Available in 5 Color Blends
Also sold as Fire Pit Kits