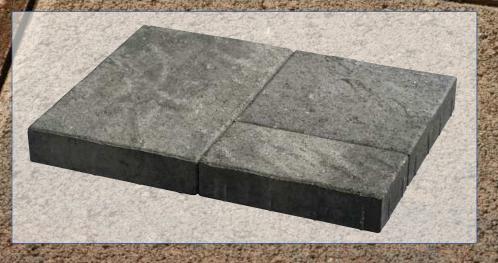

#### Monumental

background photo: Monumental in Traditional top, Tuscany blend

Sizes: 16½ x 11 inches 11 x 11 inches 5½ x 11 inches 60mm only

Sold as 3 Piece Combo Available in 3 Top Faces 5 Color Blends

#### Monumental Combo Top Surface Options

3 Piece Combo Traditional Top Tuscany Color Blend

3 Piece Combo Urban Top Tropicana Color Blend

3 Piece Combo Rugged Top Stardust Color Blend