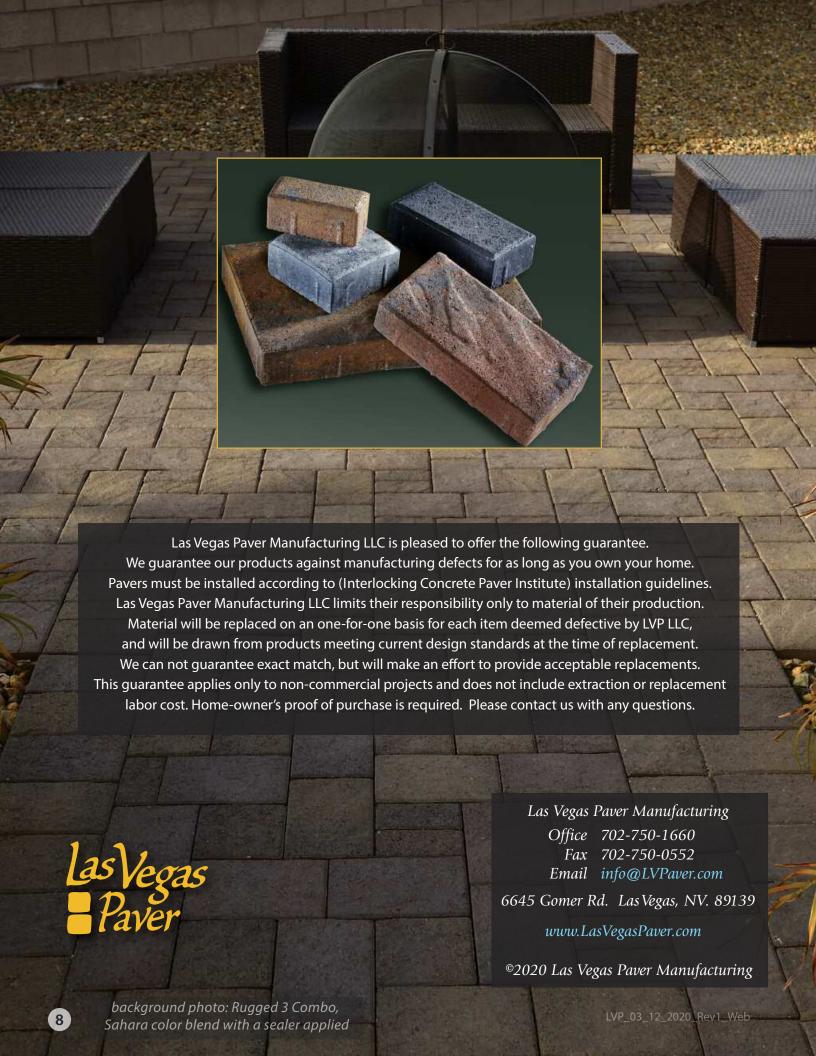

#### Sizes:

5½ x 8¼ Inches "6x9" 5½ x 5½ Inches "6x6" 2¾ x 5½ Inches "3x6" 45mm or 60mm

Sold as 3 Piece Combo Available in 3 Top Faces and 5 Color Blends

background photo: Rugged 3 Combo, Sahara color blend with a sealer applied