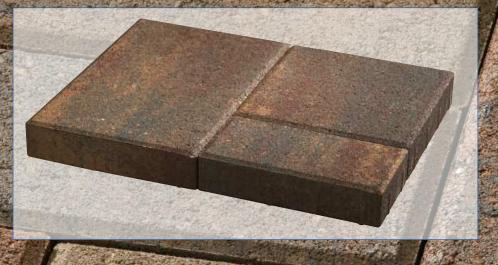

#### Monumental

background photo: Monumental in Traditional top, Tuscany blend

Sizes: 16½ x 11 inches 11 x 11 inches 5½ x 11 inches 60mm only

Sold as 3 Piece Combo Available in 3 Top Faces 5 Color Blends

#### Monumental Combo Top Surface Options

3 Piece Combo Traditional Top Tuscany Color Blend

3 Piece Combo Urban Top Tropicana Color Blend

3 Piece Combo Rugged Top Stardust Color Blend