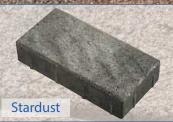

## Copings

Bullnose Coping
Size:
4 x 12 inches x 60mm

Pool edge Coping Size: 4 x 9 inches with 4½ inch <u>fall</u>

Available in 5 Color Blends and Black

background and cover photo: Traditional Combo in Stardust color blend w/Black 6x9 pavers and coping

Sahara

Stardust

Mirage

Tropicana

See physical product samples to make final color selection.